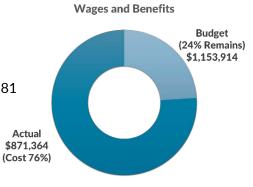

## FY23-24 General Fund Adopted Budget \$3,676,819

| General Fund Expenses | Administration                            | Natural Resources | Education       | Not Allocated    |
|-----------------------|-------------------------------------------|-------------------|-----------------|------------------|
| 23-24 Adopted Budget  | \$704,433                                 | \$1,700,620       | \$271,765       | \$1,000,000      |
| May Expenses          | \$32,410                                  | \$86,738          | \$20,113        | <b>\$</b> 0      |
| YTD Expenses          | \$407,564                                 | \$647,931         | \$168,803       | \$13,095         |
| YTD Balance           | (58%) \$296,869                           | (38%) \$1,052,689 | (62%) \$102,962 | (1.3%) \$986,905 |
| Total May Expenses    | \$139,261                                 |                   |                 |                  |
| YTD GF Expenses       | \$1,243,303.36 (34% of Adopted GF Budget) |                   |                 |                  |