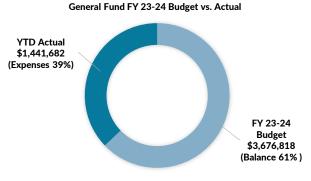

## FY23-24 General Fund Adopted Budget \$3,676,819

|                              |                                          | ,                        |                  |                  |
|------------------------------|------------------------------------------|--------------------------|------------------|------------------|
| <b>General Fund Expenses</b> | <b>Administration</b>                    | <b>Natural Resources</b> | Education        | Not Allocated    |
| 23-24 Adopted Budget         | \$704,433                                | \$1,700,620              | \$271,765        | \$1,000,000      |
| June Expenses                | \$31,733                                 | \$145,993                | \$12,392         | \$14,094         |
| YTD Expenses                 | \$439,296                                | \$793,924                | \$181,195        | \$27,189         |
| YTD Balance                  | (62.4%) \$265,137                        | (46.7%) \$906,696        | (66.7%) \$90,570 | (2.7%) \$972,811 |
| Total June Expenses          | \$204,212                                |                          |                  |                  |
| YTD GF Expenses              | \$1 441 682 (39 2% of Adopted GE Budget) |                          |                  |                  |