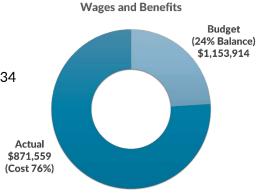

## FY23-24 General Fund Adopted Budget \$3,676,819

|                              |                                          | ,                        |                  |                  |
|------------------------------|------------------------------------------|--------------------------|------------------|------------------|
| <b>General Fund Expenses</b> | <b>Administration</b>                    | <b>Natural Resources</b> | Education        | Not Allocated    |
| 23-24 Adopted Budget         | \$704,433                                | \$1,700,620              | \$271,765        | \$1,000,000      |
| June Expenses                | \$31,733                                 | \$145,993                | \$12,392         | \$14,094         |
| YTD Expenses                 | \$439,296                                | \$793,924                | \$181,195        | \$27,189         |
| YTD Balance                  | (62.4%) \$265,137                        | (46.7%) \$906,696        | (66.7%) \$90,570 | (2.7%) \$972,811 |
| Total June Expenses          | \$204,212                                |                          |                  |                  |
| YTD GF Expenses              | \$1 441 682 (39 2% of Adopted GE Budget) |                          |                  |                  |