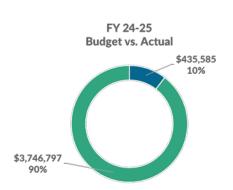

## FY24-25 General Fund Adopted Budget \$4,182.383

| General Fund Expenses | Administration    | Natural Resources | Education       | Not Allocated      |
|-----------------------|-------------------|-------------------|-----------------|--------------------|
| 24-25 Adopted Budget  | \$783,545         | \$1,953,971       | \$334,866       | \$1,110,000        |
| October Expenses      | \$32,529          | \$212,343         | \$11,452        | \$3,440            |
| YTD Expenses          | \$144,942         | \$152,554         | \$50,641        | \$27,659           |
| YTD Balance           | (18.5%) \$638,603 | (11%) \$1,741,628 | (15%) \$284,225 | (2.5%) \$1,085,781 |

| Total October Expenses | \$107,210                              |
|------------------------|----------------------------------------|
| YTD GF Expenses        | \$435,585 (10.4% of Adopted GF Budget) |