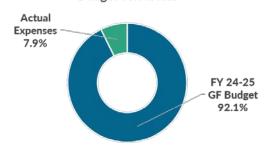

| Total September Expenses | \$93,915                               |
|--------------------------|----------------------------------------|
| YTD GF Expenses          | \$ 328,374 (7.9% of Adopted GF Budget) |