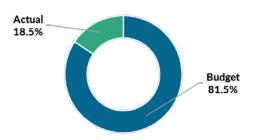

serves | \$316,271     | \$333,819                                         |
| YTD Resources  | \$0           | (\$4,151=12% of LGIP Dividends Through September) |
| YTD Expenses   | \$0           | \$0                                               |
| Balance        | \$316,271     | \$336,656                                         |
|                |               | VTD Wages & Repetits                              |

### **US Bank Checking Account Summary for September**

- US Bank Checking Beginning Balance = \$82,861.72
  - Checks Paid = \$12,547.10 (14 checks)
    - Includes August Credit Card Expenses = \$
  - o Electronic Withdrawals = \$57,214.95 (10 E-Pay)
- Deposits = \$100,400.00
- US Bank Checking Ending Balance = \$113,499.67

#### D Wages & Benefits **Budget vs. Actual**